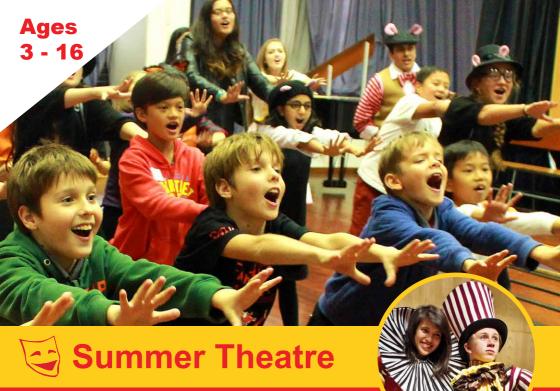

# **Summer Theatre**

**Workshop Structure** 

During the summer, our members meet daily from Monday to Friday and explore different aspects of theatre with a particular focus on developing performance skills. Each week, under the careful guidance of our experienced and enthusiastic workshop leaders, students will explore a different drama topic or play and prepare an open session for parents to share what they have learnt.

#### **New Content Each Week**

Younger actors will focus on developing confidence using the actor's tools – the voice, body and imagination. Older actors will build upon this foundation with more complex and challenging drama skills to become a more skilled performer. Scripts and themes will vary from fresh adaptations of famous stories to original, devised stories and are chosen on Monday with our actors in mind!

### **Performance Skills & Knowledge**

- Expressive use of voice and vocal projection
- Creative physical movement and ability
- Being in the moment and stage awareness
- Understand different points of view and empathy
- Appreciate and understand different styles, genres, practitioners and more from the wonderful world of theatre!