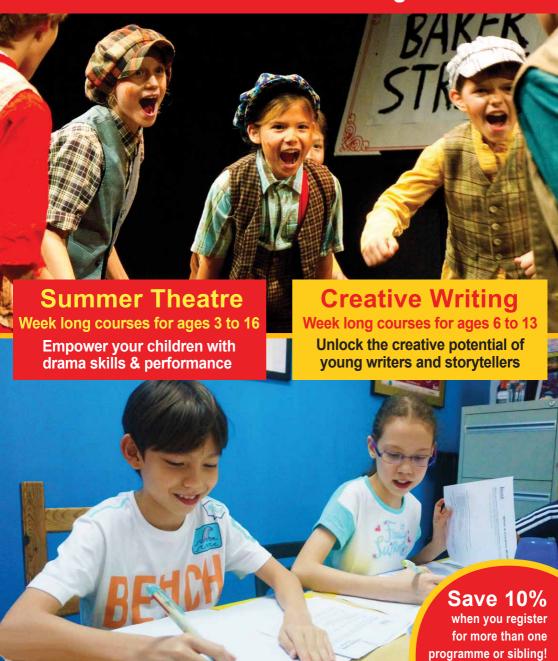

# **Summer Programmes 2020**

June 22<sup>nd</sup> to August 21<sup>st</sup>

Our small group courses run Monday to Friday and aim to unlock the potential of our young writers with a series of exciting writing challenges. Every day students will learn different writing techniques, genres, literary tropes and more. By the end of the week, each child will build up their own portfolio of work to

#### **New Content Each Week**

Each week our writers will have new themes to inspired them. For all ages, we encourage our writers to express and develop their own ideas and stories. For younger writers we may use more structured schemes of work to support their writing. For older writers we present a more challenging set of exercises and explore sophisticated themes. All of our writers receive plenty of verbal and written feedback in the small group setting.

## **Writing Skills & Knowledge**

- Express themselves through writing with confidence
- Understand and use new writing techniques, genres, styles and more
- Support and enhance existing good writing practices
- Be empowered to make strong choices with their writing
- Experience a supportive learning environment with positive feedback

**Workshop Structure** 

During the summer, our members meet daily from Monday to Friday and explore different aspects of theatre with a particular focus on developing performance skills. Each week, under the careful guidance of our experienced and enthusiastic workshop leaders, students will explore a different drama topic or play and prepare an open session for parents to share what they have learnt.

#### **New Content Each Week**

Younger actors will focus on developing confidence using the actor's tools – the voice, body and imagination. Older actors will build upon this foundation with more complex and challenging drama skills to become a more skilled performer. Scripts and themes will vary from fresh adaptations of famous stories to original, devised stories and are chosen on Monday with our actors in mind!

### **Performance Skills & Knowledge**

- Expressive use of voice and vocal projection
- Creative physical movement and ability
- Being in the moment and stage awareness
- Understand different points of view and empathy
- Appreciate and understand different styles, genres, practitioners and more from the wonderful world of theatre!

# **Registration Information**

Workshops run Monday to Friday \*

Fee: HK\$2,980 per week (Summer Theatre) | HK\$2,980 per week (Creative Writing) Summer Loyalty Rate (10% discount) of HK\$2,680 is available for those who sign up for more than one programme or sibling.